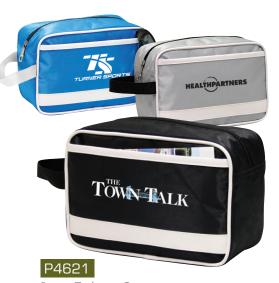

#### P7123

Leather Golf Pouch Made of lamb skin leather. 4"W x 6 1/2"H x 1 1/2"D Size:

Colors: Black

As Low As: \$14.58

Retro Toiletry Case

Made of 420D jacquard, trimmed with white PVC Size: 10"W x 7½"H x 3"D

Black, Atlantic Blue, Silver Colors:

As Low As: \$7.63

Cooper Cosmetic Case Made of Heavy gauge Dura Hyde 9" W x 9" H x 4 ½" D Black, Red Colors:

As Low As: \$17.03

Made of 600D polyester, foam padded, heat-sealed