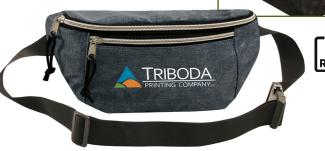

#### P8827

#### RFID Waist Pack

Made of polycanvas with a subtle tone on tone urban camo print.

Size: 10"W x 6"H x 4"D
Colors: Charcoal, Slate Blue

As Low As: \$8.70