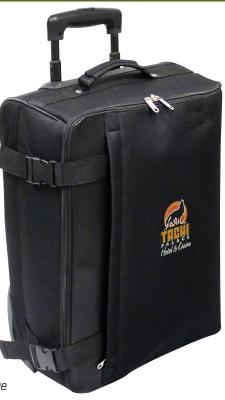

#### P9418

Knight Sport duffle

Made of modern 600D heather polycanvas.

18"W x 11"H x 9"D Colors: Grey

As Low As: \$9.65