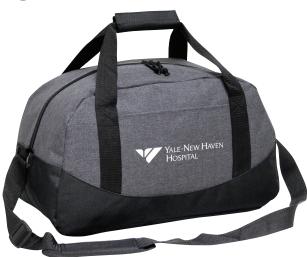

#### P9418

Knight Sport duffle

Made of modern 600D heather polycanvas.

18"W x 11"H x 9"D Colors: Grey

As Low As: \$9.65