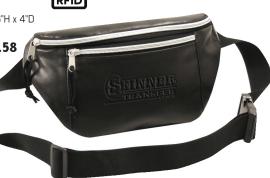

#### P8828

#### RFID Waist Pack

Made of Leatherette Size: 10"W x 6"H x 4"D

Colors: Black

As Low As: \$9.58