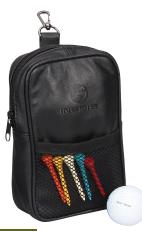

## GOLF ideas I

#### P7123

Leather Golf Pouch Made of lamb skin leather. 4"W x 6 1/2"H x 1 1/2"D Size:

Colors: Black

As Low As: \$14.58

Retro Toiletry Case

Made of 420D jacquard, trimmed with white PVC Size: 10"W x 7½"H x 3"D