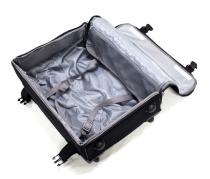

#### P9026

20" Folding Luggage

It'll save 40-50% of freight & storage space with the foldable features.

Made of 600D Polyester.
Size: 20"H x 14"W x 8"D
Colors: Black

As Low As: \$33.92

The Vineyard (2 Bottles)
Made of top grain leather lined with velvet.
7 ½" x 13"H x 3 ½"D