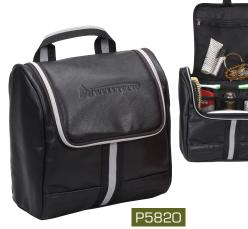

Black, Atlantic Blue, Silver Colors:

As Low As: \$7.63

Cooper Cosmetic Case Made of Heavy gauge Dura Hyde 9" W x 9" H x 4 ½" D Black, Red Colors:

As Low As: \$17.03

Made of 600D polyester, foam padded, heat-sealed

PEVA lining.

Size: 9"H x 9"Diameter

Black Colors

As Low As: \$11.00