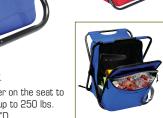

#### Seated Cooler Backpack

Made of double layered 600D Polyester on the seat to reinforce the weight capacity It holds up to 250 lbs.

Seat - 11"W x 17"H x 13"D Size:

Backpack - 11 1/2"W x 15"H x 6"D

Black, Blue, Red As Low As: \$30.50