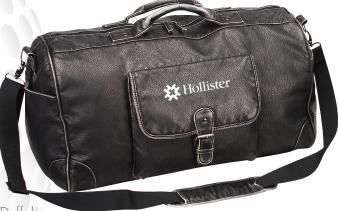

#### P2578

The Mason Duffel

Made of distressed supple faux leather, Size: 20 ½"W x 12"h x 10"D Colors: Black, Brown

As Low As: \$52.75