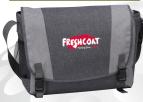

## P3723

Urban Messenger

Made of modern 600D heather polycanvas. 16"W x 12"H x 5"D

Size: Navy, Grey Colors:

As Low As: \$21.83