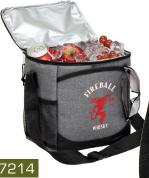

#### P7214

Element 12-Pack Cooler Made of 600D heathered poly canvas.

9"W x 10"H x 6 34"D

Colors: Grey

As Low As: \$11.45