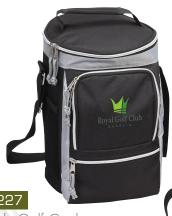

#### P7227

### Handy Golf Cooler

Made of 600D polyester, foam padded w/ PEVA lining.

Size: 12"H x 8"Dia. Colors: Black, Green

As Low As: \$15.08