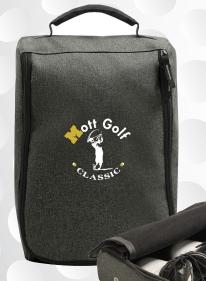

#### P7130

#### Golf Shoe Bag

Made of 600D heather polycanvas & lined with velvet.

Size: 9"W x 13 ½"H x 4 ½"D

Colors: Grey
As Low As: \$7.65