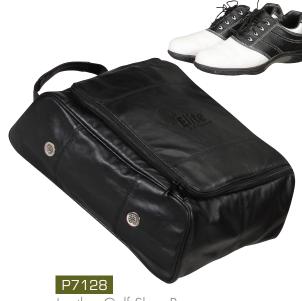

Colors: Black, Cognac

As Low As: \$47.43

Leather Golf Shoe Bag

Made of supple lamb skin leather lined with fleece.

Size: 19 ½"W x 14"H x 5"D

Colors: Black **As Low As: \$43.00** 

Bellino<sup>®</sup>
6740

The New Yorker (Memo Pad Holder)