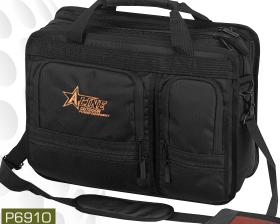

#### P2576

The Mason Messenger

Made of distressed supple faux leather. Size: 15"W x 11"H x 4"D

Black, Brown As Low As: \$33.08

Scan Express Computer Brief

Made of heavy-duty 1680D polyester. Size: 17"W x 13"H x 6"D

Black Colors:

As Low As: \$47.62