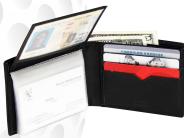

#### P8023

#### RFID Bi-Fold Wallet

Made of lamb skin leather. Size: 4 ½" x 3 ¼"H Colors: Black

As Low As: \$16.50