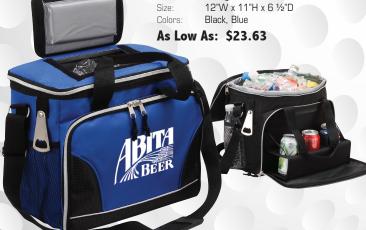

#### P7336

24-Pack Cooler W/Tray

Made of 600D Polyester w/ foam padded, heat

sealed PEVA lining.