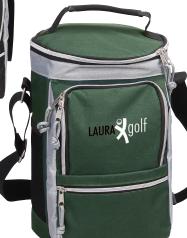

#### P7227

### Handy Golf Cooler

Made of 600D polyester, foam padded w/ PEVA lining.

Size: 12"H x 8"Dia. Colors: Black, Green

As Low As: \$15.08