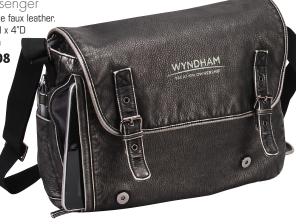

#### P2576

The Mason Messenger

Made of distressed supple faux leather. Size: 15"W x 11"H x 4"D

Black, Brown As Low As: \$33.08

Scan Express Computer Brief

Made of heavy-duty 1680D polyester. Size: 17"W x 13"H x 6"D