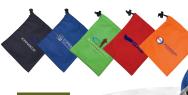

#### P8812

#### Micro-fiber Pouch

Lined with an ultra-plush felt. Size: 6 1/4"W x 8"H

Colors: Black, Blue, Red, Orange, Lime

As Low As: \$3.53