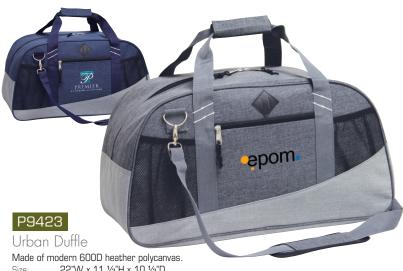

#### P9418

Knight Sport duffle

Made of modern 600D heather polycanvas.

18"W x 11"H x 9"D Colors: Grey

As Low As: \$9.65