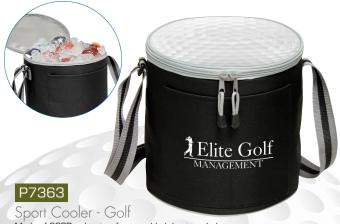

#### P7227

### Handy Golf Cooler

Made of 600D polyester, foam padded w/ PEVA lining.

Size: 12"H x 8"Dia. Colors: Black, Green

As Low As: \$15.08