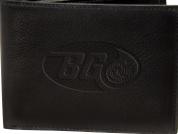

#### P8023

#### RFID Bi-Fold Wallet

Made of lamb skin leather. Size: 4 ½" x 3 ¼"H Colors: Black

As Low As: \$16.50