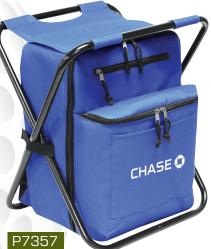

#### Seated Cooler Backpack

Made of double layered 600D Polyester on the seat to reinforce the weight capacity It holds up to 250 lbs.

Seat - 11"W x 17"H x 13"D Size:

Backpack - 11 1/2"W x 15"H x 6"D

Black, Blue, Red As Low As: \$30.50