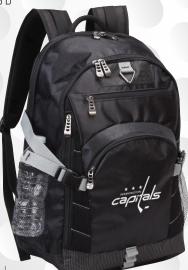

## P3415

Sport Gear Backpack

Made of 420D Jacquard & 600D polyester mixed.
Size: 13"W x 18 1/2"H x 7 1/2"D
Colors: Black, Red

As Low As: \$35.43

22"W x 11 1/2"H x 10 1/2"D Size: Grey, Navy

As Low As: \$24.08