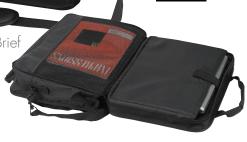

#### P2576

The Mason Messenger

Made of distressed supple faux leather. Size: 15"W x 11"H x 4"D

Black, Brown As Low As: \$33.08

Scan Express Computer Brief

Made of heavy-duty 1680D polyester. Size: 17"W x 13"H x 6"D

Black Colors:

As Low As: \$47.62