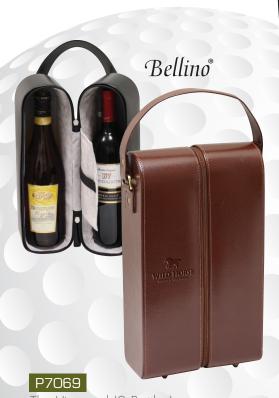

#### P9026

20" Folding Luggage

It'll save 40-50% of freight & storage space with the foldable features.

Made of 600D Polyester.
Size: 20"H x 14"W x 8"D
Colors: Black

As Low As: \$33.92

The Vineyard (2 Bottles)
Made of top grain leather lined with velvet.
7 ½" x 13"H x 3 ½"D