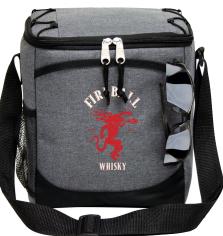

#### P7214

Element 12-Pack Cooler Made of 600D heathered poly canvas.

9"W x 10"H x 6 34"D

Colors: Grey

As Low As: \$11.45